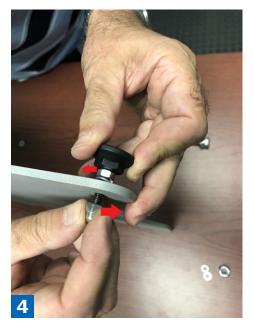

Secure the "acorn" nut turning clockwise while holding the stabilizing peg and rotating it counter clockwise.

Repeat the process with the interior nuts and bolts. Align the floor stand over the interior bolts. Secure the base plate to the floor stand.