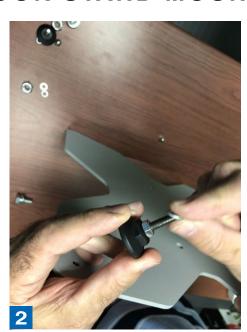

## FLOOR STAND MOUNTING

Layout the base plate next to the floor stand.

Install the crush washers and washer after nut. As shown in the image.

Install the stabilizing pegs on the four corners of the base plate making sure it is leveled.

Secure the "acorn" nut turning clockwise while holding the stabilizing peg and rotating it counter clockwise.

Repeat the process with the interior nuts and bolts. Align the floor stand over the interior bolts. Secure the base plate to the floor stand.