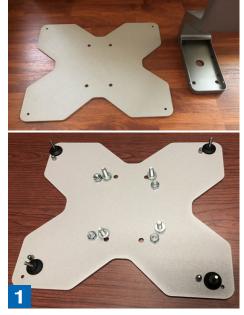

## FLOOR STAND MOUNTING

Layout the base plate next to the floor stand.

Install the crush washers and washer after nut. As shown in the image.

Install the stabilizing pegs on the four corners of the base plate making sure it is leveled.