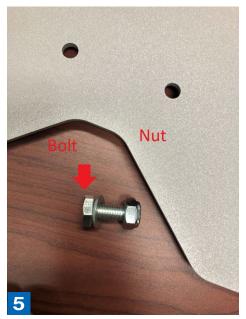

## FLOOR STAND MOUNTING

Layout the base plate next to the floor stand.

Install the crush washers and washer after nut. As shown in the image.

Install the stabilizing pegs on the four corners of the base plate making sure it is leveled.