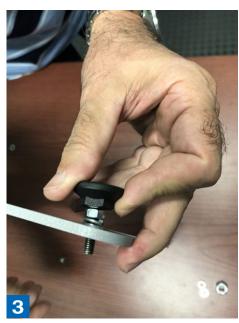

Secure the "acorn" nut turning clockwise while holding the stabilizing peg and rotating it counter clockwise.

Repeat the process with the interior nuts and bolts. Align the floor stand over the interior bolts. Secure the base plate to the floor stand.